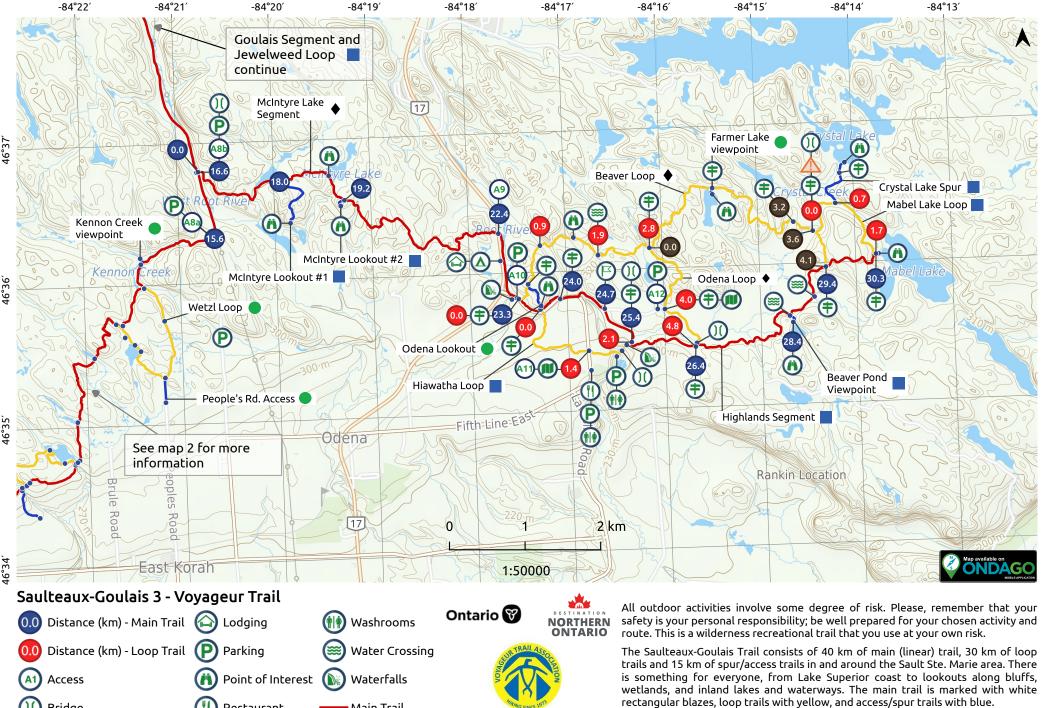

2022

Bridge Restaurant Main Trail www.voyageurtrail.ca Sign-in Book Side Trail Campsite Caution Trail Access Loop Trail

Trail Map

Intersection

Voyageur Trail members can access detailed map and GPX track products that contain information such as parking details, elevation profiles, trail lengths, descriptive information for all points of interest, and photos. Please adhere to the Trail Users' Code. Visit www.voyageurtrail.ca for more information.