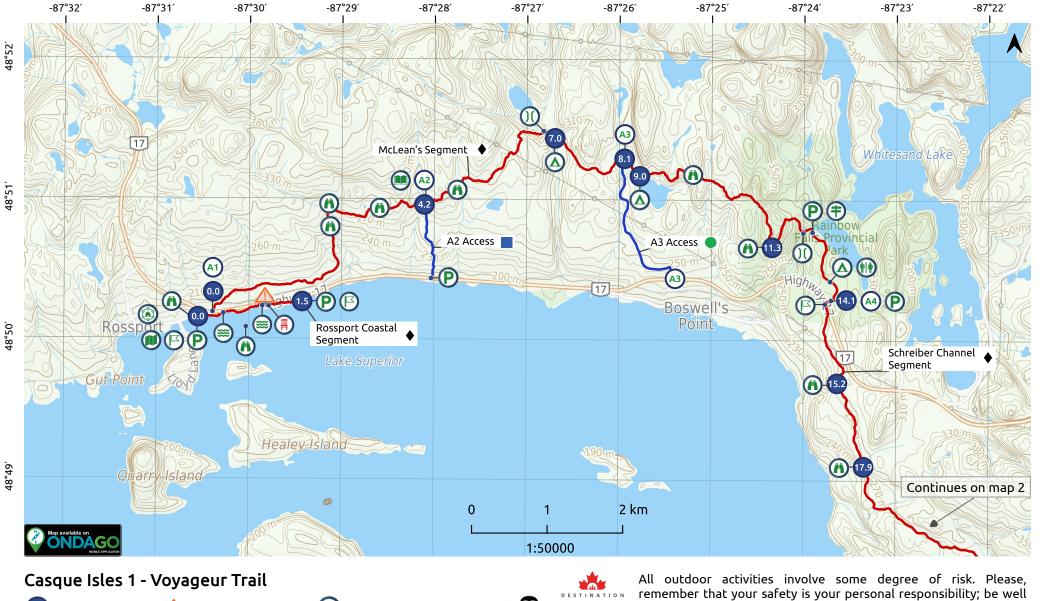

The Casque Isles Trail is 54 km in length, connecting the communities of Rossport, Schreiber and Terrace Bay together. There are incredible vistas from the heights and portions where you trek on the shore of Lake Superior. The main trail is marked with blue markers and access and side trails are marked with white markers.